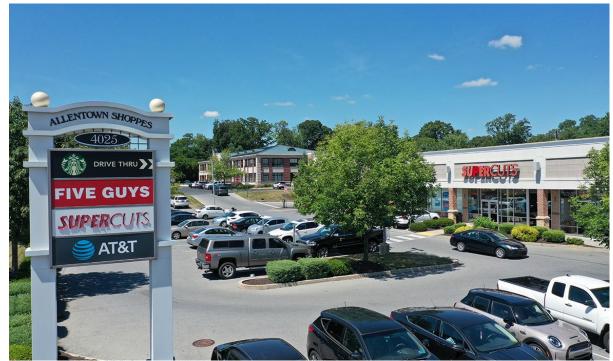

## **ALLENTOWN SHOPPES**

4025 West Tilghman Street, Allentown, PA 18104

Lehigh County | GLA: ± 8,850 SF

- ±8,850 SF retail shopping center located along West Tilghman Street
- National tenants currently occupy the center. his site sits at a signalized intersection
- The center is neighbored by American Bank and Ruby Tuesday