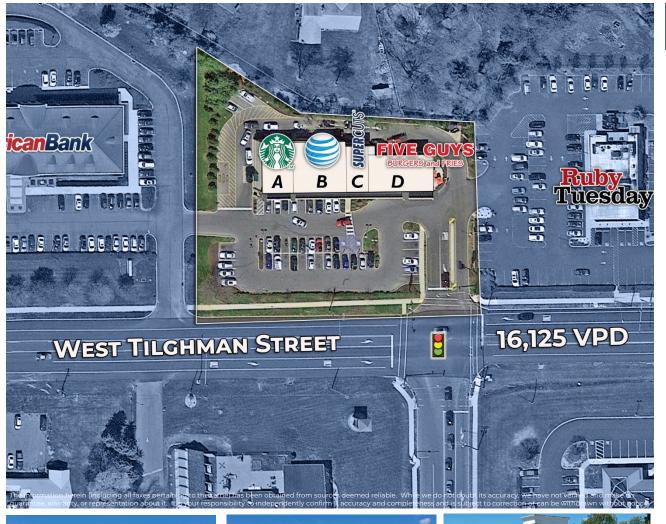

## **ALLENTOWN SHOPPES**

4025 West Tilghman Street, Allentown, PA 18104

Lehigh County | GLA: ± 8,850 SF

- ±8,850 SF retail shopping center located along West Tilghman Street
- National tenants currently occupy the center. his site sits at a signalized intersection
- The center is neighbored by American Bank and Ruby Tuesday

Subject To Change

A Starbucks Coffee 1,850 SF B AT&T 3,000 SF

C **Supercuts** 1,200 SF

D **Five Guys** 2,800 SF