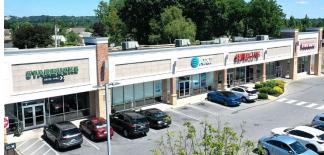

## **ALLENTOWN SHOPPES**

4025 West Tilghman Street, Allentown, PA 18104

Lehigh County | GLA: ± 8,850 SF

- ±8,850 SF retail shopping center located along West Tilghman Street
- National tenants currently occupy the center. his site sits at a signalized intersection
- The center is neighbored by American Bank and Ruby Tuesday

Subject To Change

A Starbucks Coffee 1,850 SF B AT&T 3,000 SF

C **Supercuts** 1,200 SF

D **Five Guys** 2,800 SF