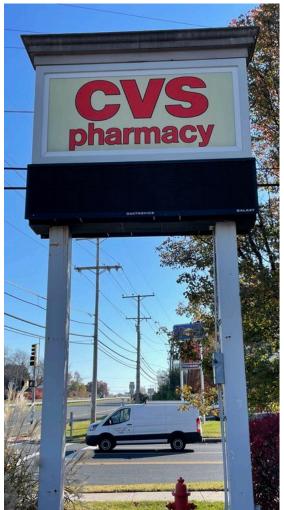

## **FORMER CVS/PHARMACY**

2 COMPASS ROAD & MARTIN BLVD., ESSEX, MD 21221 Baltimore County | GLA: 8,659 SF

- +/- 8,659 SF CVS/Pharmacy located in West Baltimore County
- Situated at the intersection of Compass Road and Martin Blvd. with combined traffic counts exceeding 30,686 vehicles per day
- Located nearby dense residential community, schools and businesses

FORMER CVS/PHARMACY 100% Occupied

Subject To Change

AVAILABLE

8,659 SF

The information herein (including all faxes pertaining to the same) has been obtained from sources deemed reliable. While we do not doubt its accuracy, we have not verified and make no guarantee, warranty, or representation about it. It is your responsibility to independently confirm it accuracy and completeness and is subject to correction or can be withdrawn without notice.