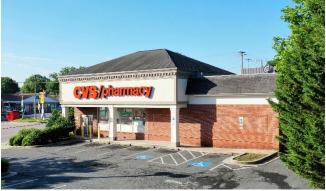

## **FORMER CVS/PHARMACY**

2 COMPASS ROAD & MARTIN BLVD., ESSEX, MD 21221 Baltimore County | GLA: 8,659 SF

- +/- 8,659 SF CVS/Pharmacy located in West Baltimore County
- Situated at the intersection of Compass Road and Martin Blvd. with combined traffic counts exceeding 30,686 vehicles per day
- Located nearby dense residential community, schools and businesses

FORMER CVS/PHARMACY 100% Occupied

Subject To Change

AVAILABLE

8,659 SF

The information herein (including all faxes pertaining to the same) has been obtained from sources deemed reliable. While we do not doubt its accuracy, we have not verified and make no guarantee, warranty, or representation about it. It is your responsibility to independently confirm it accuracy and completeness and is subject to correction or can be withdrawn without notice.