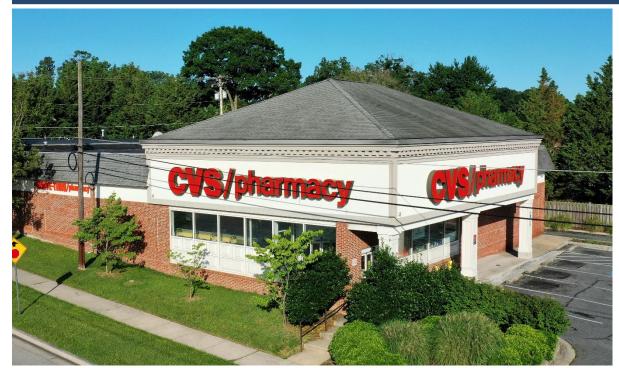

## **FORMER CVS/PHARMACY**

2 COMPASS ROAD & MARTIN BLVD., ESSEX, MD 21221 Baltimore County | GLA: 8,659 SF

- +/- 8,659 SF CVS/Pharmacy located in West Baltimore County
- Situated at the intersection of Compass Road and Martin Blvd. with combined traffic counts exceeding 30,686 vehicles per day
- Located nearby dense residential community, schools and businesses

FORMER CVS/PHARMACY 100% Occupied

Subject To Change

AVAILABLE

8,659 SF

The information herein (including all faxes pertaining to the same) has been obtained from sources deemed reliable. While we do not doubt its accuracy, we have not verified and make no guarantee, warranty, or representation about it. It is your responsibility to independently confirm it accuracy and completeness and is subject to correction or can be withdrawn without notice.