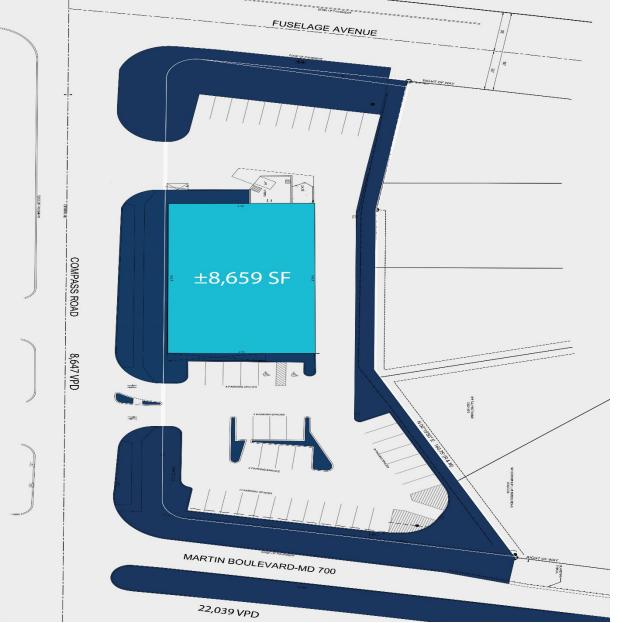

## **FORMER CVS/PHARMACY**

2 COMPASS ROAD & MARTIN BLVD., ESSEX, MD 21221 Baltimore County | GLA: 8,659 SF

- +/- 8,659 SF CVS/Pharmacy located in West Baltimore County
- Situated at the intersection of Compass Road and Martin Blvd. with combined traffic counts exceeding 30,686 vehicles per day
- Located nearby dense residential community, schools and businesses

FORMER CVS/PHARMACY 100% Occupied

Subject To Change

AVAILABLE

8,659 SF

The information herein (including all faxes pertaining to the same) has been obtained from sources deemed reliable. While we do not doubt its accuracy, we have not verified and make no guarantee, warranty, or representation about it. It is your responsibility to independently confirm it accuracy and completeness and is subject to correction or can be withdrawn without notice.