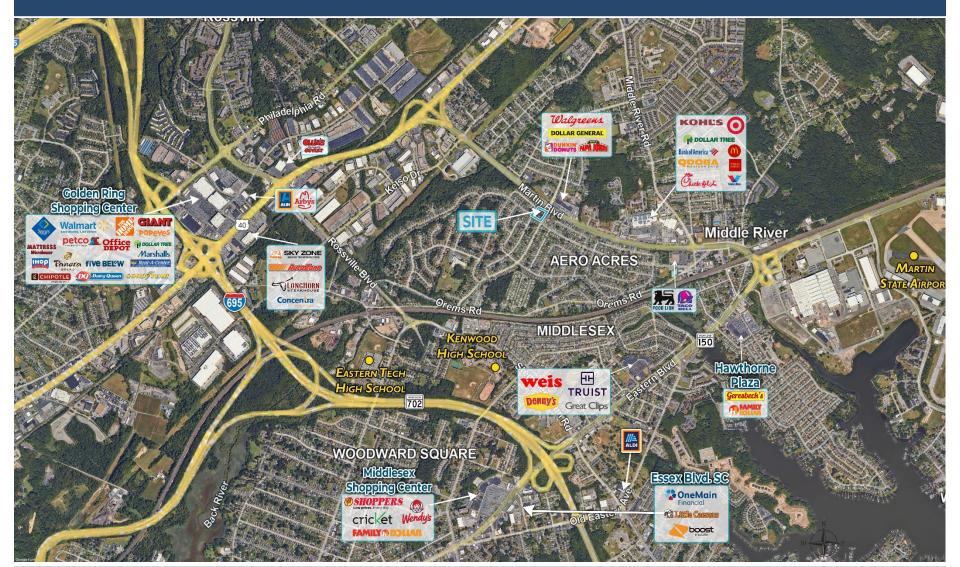

## **FORMER CVS/PHARMACY**

2 COMPASS ROAD & MARTIN BLVD., ESSEX, MD 21221 Baltimore County | GLA: 8,659 SF

- +/- 8,659 SF CVS/Pharmacy located in West Baltimore County
- Situated at the intersection of Compass Road and Martin Blvd. with combined traffic counts exceeding 30,686 vehicles per day
- Located nearby dense residential community, schools and businesses

## **FORMER CVS/PHARMACY**

2 COMPASS ROAD & MARTIN BLVD., ESSEX, MD 21221