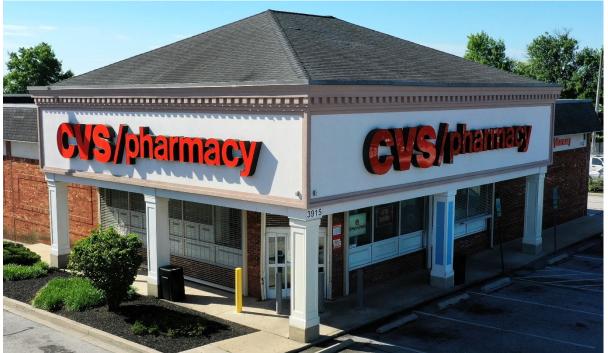

#### **FORMER CVS/PHARMACY**

3915 HOLLINS FERRY ROAD, LANSDOWNE, MD 21227
Baltimore County | GLA: 10,123 SF

- +/- 10,123 SF CVS/Pharmacy located in Lansdowne with easy access to the Baltimore-Washington Expressway
- Situated on Hollins Ferry Road with traffic counts exceeding 7,824 vehicles per day
- Located nearby dense residential community, schools and businesses

### **FORMER CVS/PHARMACY**

3915 Hollins Ferry Road, Lansdowne, MD 21227