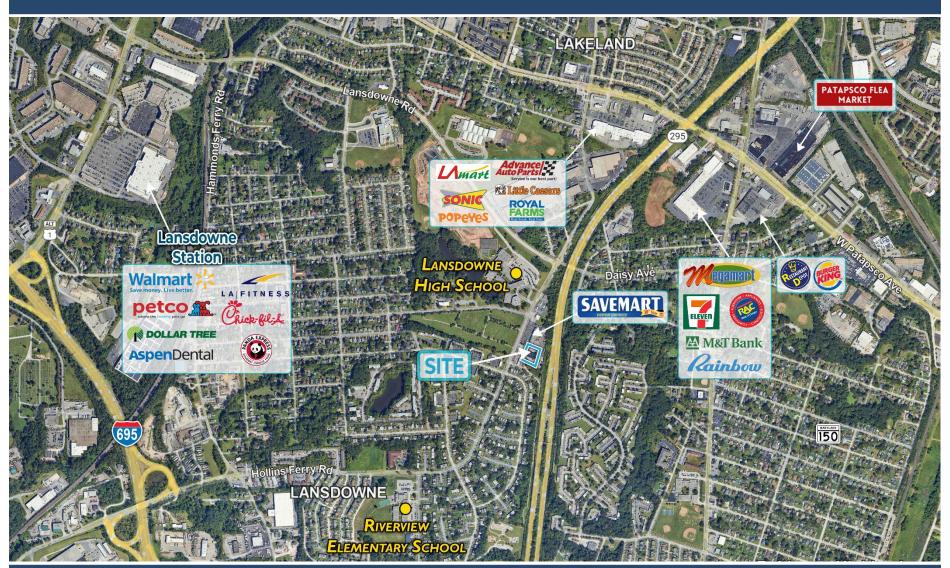

#### **FORMER CVS/PHARMACY**

3915 HOLLINS FERRY ROAD, LANSDOWNE, MD 21227
Baltimore County | GLA: 10,123 SF

- +/- 10,123 SF CVS/Pharmacy located in Lansdowne with easy access to the Baltimore-Washington Expressway
- Situated on Hollins Ferry Road with traffic counts exceeding 7,824 vehicles per day
- Located nearby dense residential community, schools and businesses