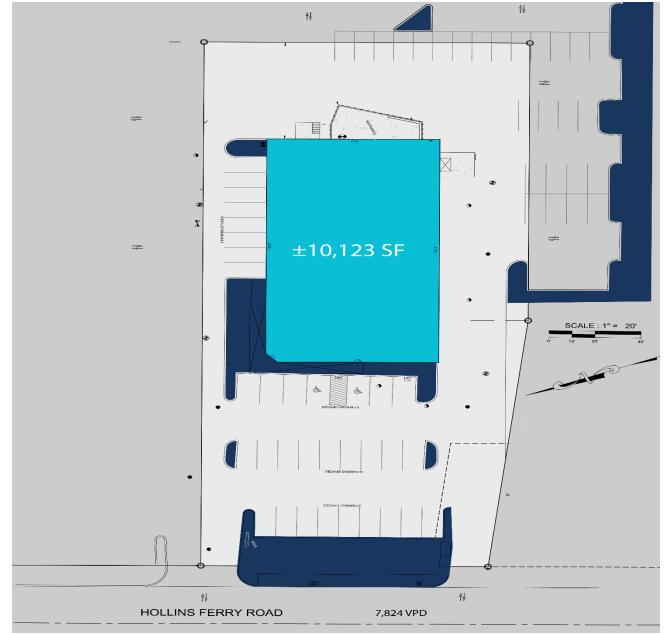

#### **FORMER CVS/PHARMACY**

3915 HOLLINS FERRY ROAD, LANSDOWNE, MD 21227
Baltimore County | GLA: 10,123 SF

- +/- 10,123 SF CVS/Pharmacy located in Lansdowne with easy access to the Baltimore-Washington Expressway
- Situated on Hollins Ferry Road with traffic counts exceeding 7,824 vehicles per day
- Located nearby dense residential community, schools and businesses

# FORMER CVS/PHARMACY 100% Occupied

Subject To Change

AVAILABLE

10,123 SF

The information herein (including all faxes pertaining to the same) has been obtained from sources deemed reliable. While we do not doubt its accuracy, we have not verified and make no guarantee, warranty, or representation about it. It is your responsibility to independently confirm it accuracy and completeness and is subject to correction or can be withdrawn without notice.