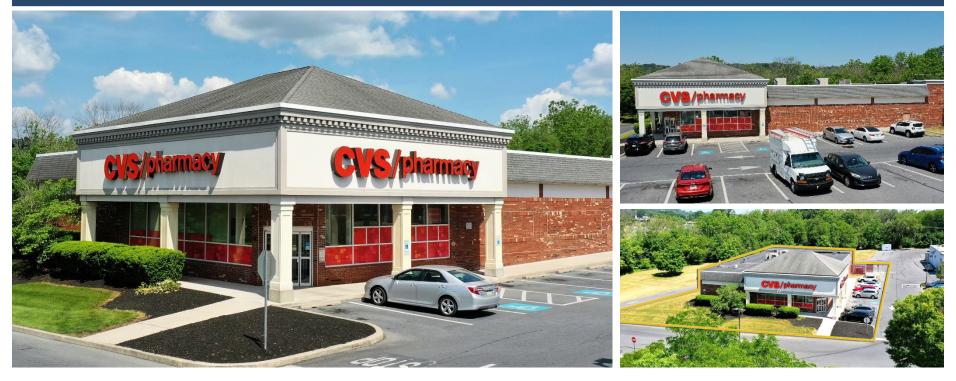

### FORMER CVS/PHARMACY 1300 North Charlotte Street, Pottstown, PA 19464

Montgomery County | GLA: ± 103,600SF

### **DOLLAR GENERAL**

- ±10,125 SF former CVS/Pharmacy located at North End Center, a 103,600 SF community center anchored by Redner's Warehouse Market
- Surrounded by dense residential population
- Situated between northern suburban neighborhoods – Ringing Rock Hills and Coddington View