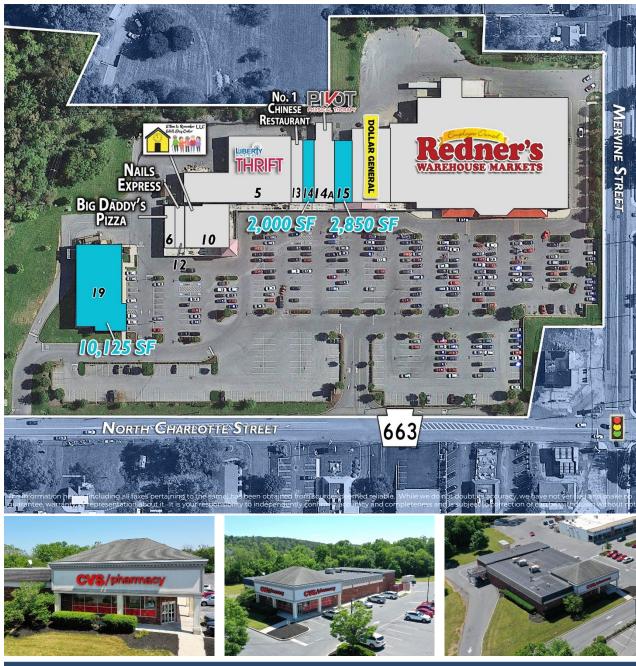

### **DOLLAR GENERAL**

- ±10,125 SF former CVS/Pharmacy located at North End Center, a 103,600 SF community center anchored by Redner's Warehouse Market
- Surrounded by dense residential population
- Situated between northern suburban neighborhoods – Ringing Rock Hills and Coddington View

Subject To Change

| 1   | Redner's Supermarket     | 52,496 SF |
|-----|--------------------------|-----------|
| 16  | Dollar General           | 7,200 SF  |
| 15  | Available                | 2,850 SF  |
| 14A | Pivot Physical Therapy   | 4,195 SF  |
| 14  | Available                | 2,000 SF  |
| 13  | Number One Chinese Rest. | 2,000 SF  |
| 5   | Liberty Ministries       | 15,000 SF |
| 10  | A Time to Remember       | 5,416 SF  |
| 12  | Nails Express            | 1,150 SF  |
| 6   | Big Daddy's Pizza        | 1,175 SF  |
| 19  | CVS Pharmacy             | 10,125 SF |