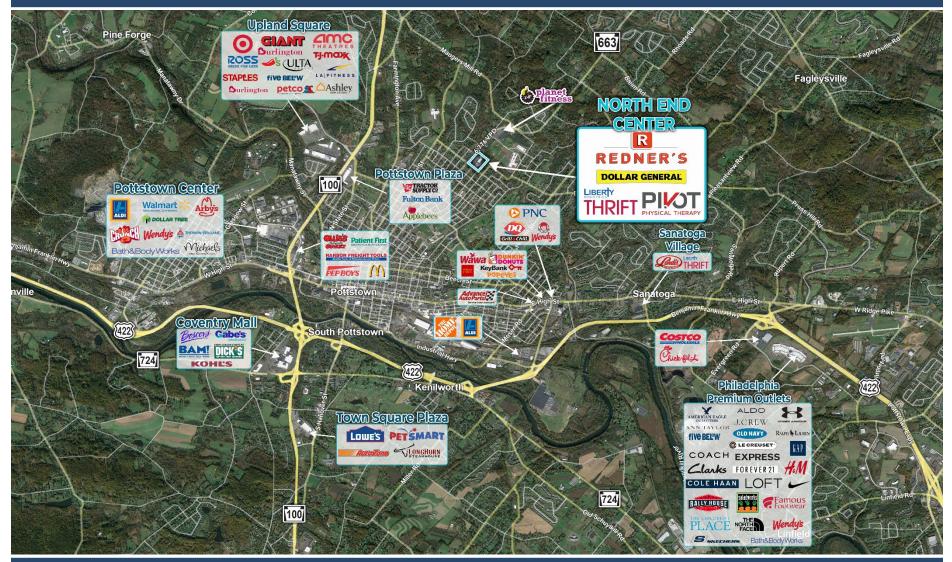

### **DOLLAR GENERAL**

- ±10,125 SF former CVS/Pharmacy located at North End Center, a 103,600 SF community center anchored by Redner's Warehouse Market
- Surrounded by dense residential population
- Situated between northern suburban neighborhoods – Ringing Rock Hills and Coddington View