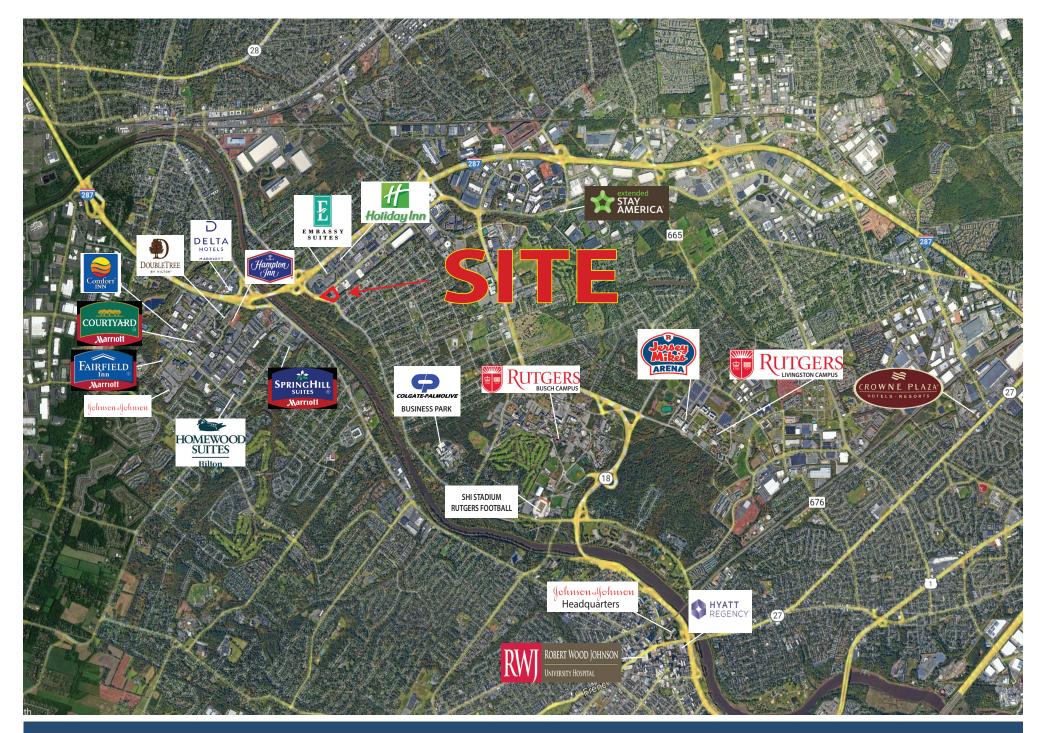

## **PROPOSED HOTEL - 120 ROOMS**

88 Centennial Ave., Piscataway, NJ MIDDLESEX COUNTY

| JOIN: | ■ FOR LEASE, PROPOSED 120 ROOM HOTEL                                                                                                                                                                  | DEMOGRAPHICS         | 1 Mile    | 3 Mile    | 5 Mile    |
|-------|-------------------------------------------------------------------------------------------------------------------------------------------------------------------------------------------------------|----------------------|-----------|-----------|-----------|
| Wawa  | <ul> <li>PROXIMITY TO RUTGERS FOOTBALL STADIUM,<br/>RUTGERS UNIVERSITY, JOHNSON AND<br/>JOHNSON HEDAQUARTERS</li> <li>MANY PHARMACEUTICAL AND INDUSTRIAL<br/>HEADQUARTERS WITHIN 10 MILES.</li> </ul> | Population           | 7,225     | 81,334    | 255,372   |
|       |                                                                                                                                                                                                       | Average HH<br>Income | \$160,090 | \$149,435 | \$142,686 |
|       |                                                                                                                                                                                                       | Households           | 2,717     | 29,248    | 86,424    |