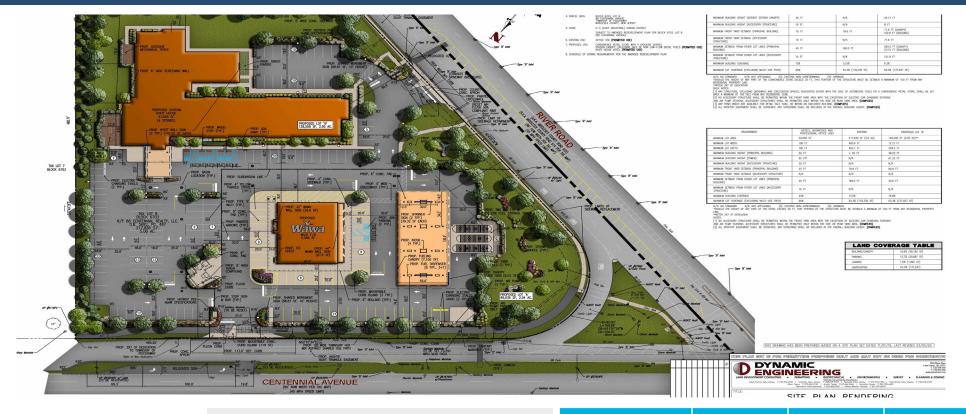

## **PROPOSED HOTEL - 120 ROOMS**

88 Centennial Ave., Piscataway, NJ MIDDLESEX COUNTY

| JOIN: | ■ FOR LEASE, PROPOSED 120 ROOM HOTEL                                                                                                                                                                  | DEMOGRAPHICS         | 1 Mile    | 3 Mile    | 5 Mile    |
|-------|-------------------------------------------------------------------------------------------------------------------------------------------------------------------------------------------------------|----------------------|-----------|-----------|-----------|
| Wawa  | <ul> <li>PROXIMITY TO RUTGERS FOOTBALL STADIUM,<br/>RUTGERS UNIVERSITY, JOHNSON AND<br/>JOHNSON HEDAQUARTERS</li> <li>MANY PHARMACEUTICAL AND INDUSTRIAL<br/>HEADQUARTERS WITHIN 10 MILES.</li> </ul> | Population           | 7,225     | 81,334    | 255,372   |
|       |                                                                                                                                                                                                       | Average HH<br>Income | \$160,090 | \$149,435 | \$142,686 |
|       |                                                                                                                                                                                                       | Households           | 2,717     | 29,248    | 86,424    |