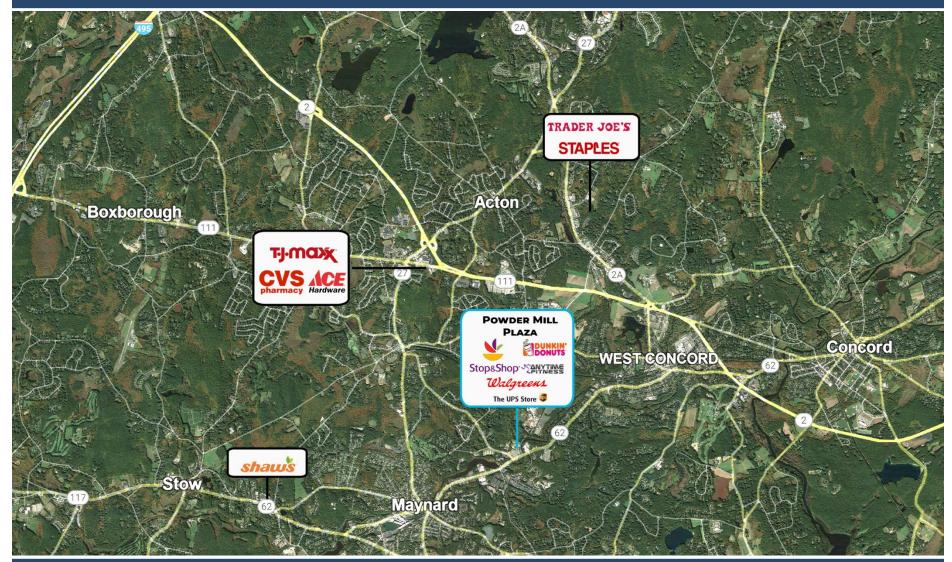

### **POWDER MILL PLAZA**

100 POWDER MILL ROAD, ACTON, MA 01720 Middlesex County | GLA: ± 74,870 SF

- Strong Anchor in Stop & Shop, surrounded by expansive and affluent demographic profile
- Co-tenants include Anytime Fitness,
  Walgreens, Dunkin Donuts, & Action Liquors
- The center services a 5-mile radius encompassing a population of 71,269 with Average HH Income of \$180,174.00