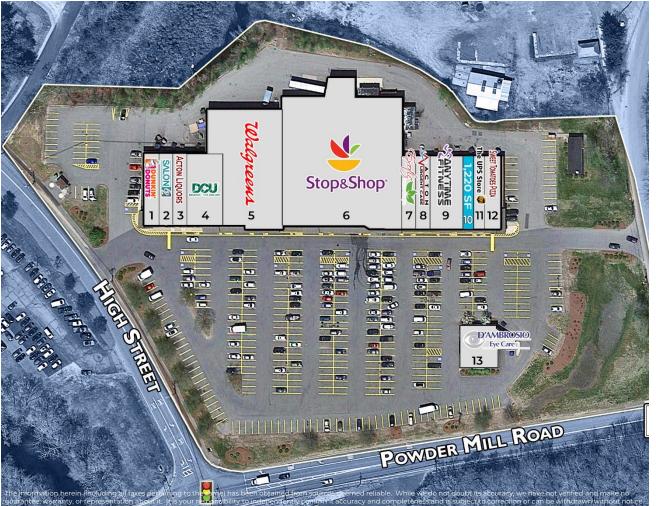

#### Power Mill Plaza 100% Leased

Subject To Change

| 1  | <b>Dunkin Donuts</b>     | 2,631 SF  |
|----|--------------------------|-----------|
| 2  | Salon 62                 | 1,448 SF  |
| 3  | Acton Liquors            | 3,000 SF  |
| 4  | DCU                      | 3,800 SF  |
| 5  | Walgreens                | 14,500 SF |
| 6  | Stop & Shop              | 32,650 SF |
| 7  | Exotic Nails             | 2,300 SF  |
| 8  | <b>Acton Urgent Care</b> | 2,150 SF  |
| 9  | <b>Anytime Fitness</b>   | 4,200 SF  |
| 10 | <b>Assabet Cleaners</b>  | 1,220 SF  |
| 11 | <b>UPS Store</b>         | 1,227 SF  |
| 12 | Sweet Tomatoes Pizza     | 2,750 SF  |
| 13 | D'Ambrosio Eye Care      | 3,000 SF  |