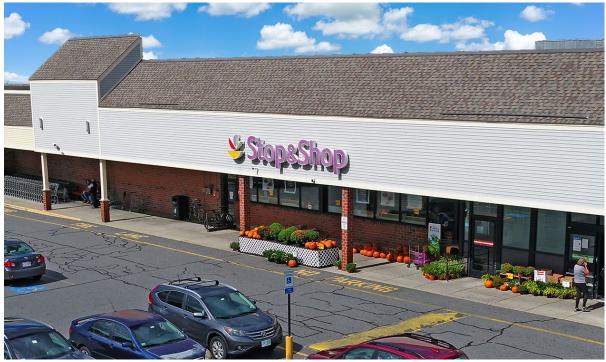

### **POWDER MILL PLAZA**

100 POWDER MILL ROAD, ACTON, MA 01720 Middlesex County | GLA: ± 74,870 SF

- Strong Anchor in Stop & Shop, surrounded by expansive and affluent demographic profile
- Co-tenants include Anytime Fitness,
  Walgreens, Dunkin Donuts, & Action Liquors
- The center services a 5-mile radius encompassing a population of 71,269 with Average HH Income of \$180,174.00