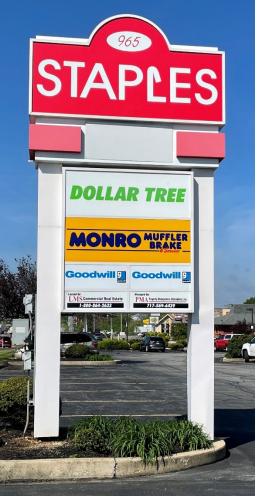

#### STAPLES CENTER For Lease

Subject To Change

| 955 | Dollar Tree | 10,791 SF |
|-----|-------------|-----------|
| 965 | Staples     | 13,915 SF |
| 981 | Goodwill    | 11,654 SF |

ARLENE GRAY agray@paramountrealty.com KRISTI PENNINGTON kpennington@paramountrealty.com 120 North Pointe Blvd., Suite 301, Lancaster, PA 17601 717-569-9373 | paramountrealty.com