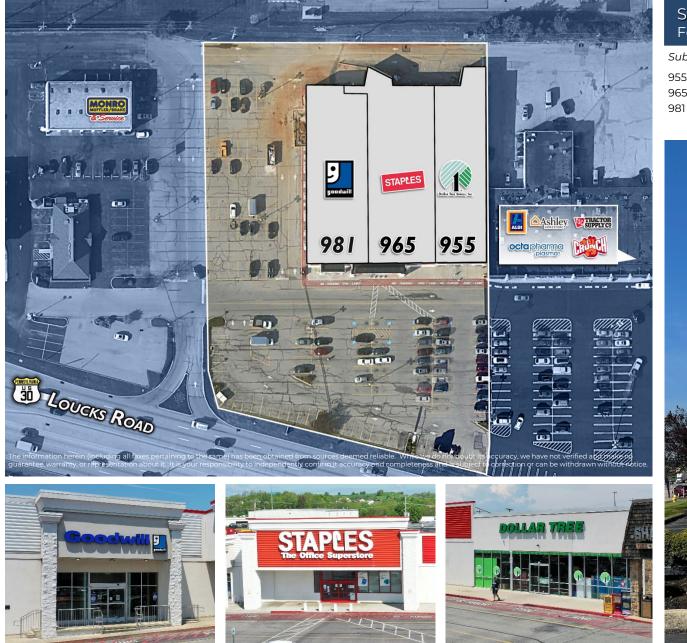

#### STAPLES CENTER For Lease

Subject To Change

| 955 | Dollar Tree | 10,791 SF |
|-----|-------------|-----------|
| 965 | Staples     | 13,915 SF |
| 981 | Goodwill    | 11,654 SF |

ARLENE GRAY agray@paramountrealty.com KRISTI PENNINGTON kpennington@paramountrealty.com 120 North Pointe Blvd., Suite 301, Lancaster, PA 17601 717-569-9373 | paramountrealty.com