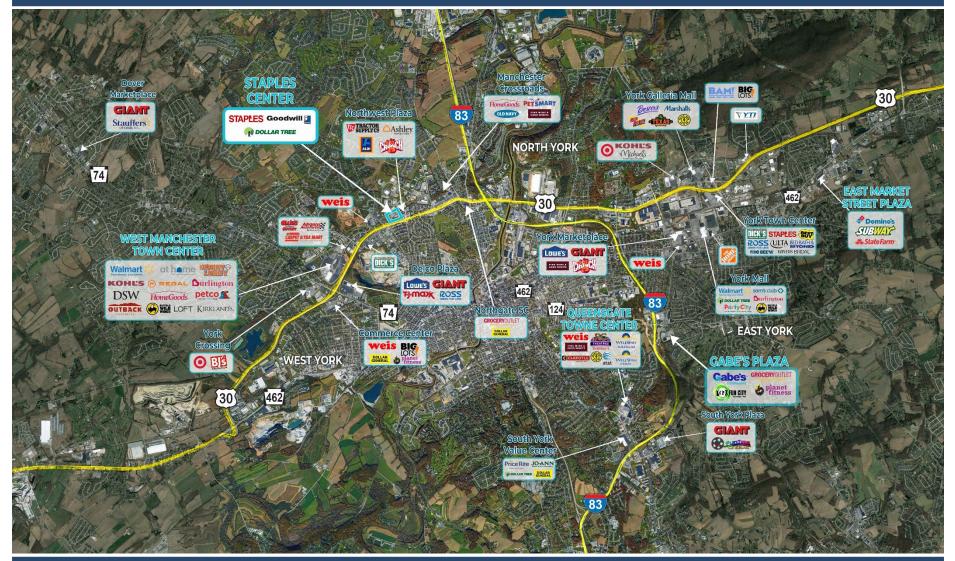

### STAPLES CENTER 965 LOUCKS ROAD, YORK PA 17404 York County | GLA: ± 36,360 SF

- Neighborhood retail center anchored by Staples
- Located adjacent to the North West Plaza with Petco, Ashley Furniture, Tractor Supply Co., Old Country Buffet, and other in-line tenants.
- Located on the Northern side of Loucks Rd (US 30), and a mile away from the US 30 and Interstate 83 interchange.