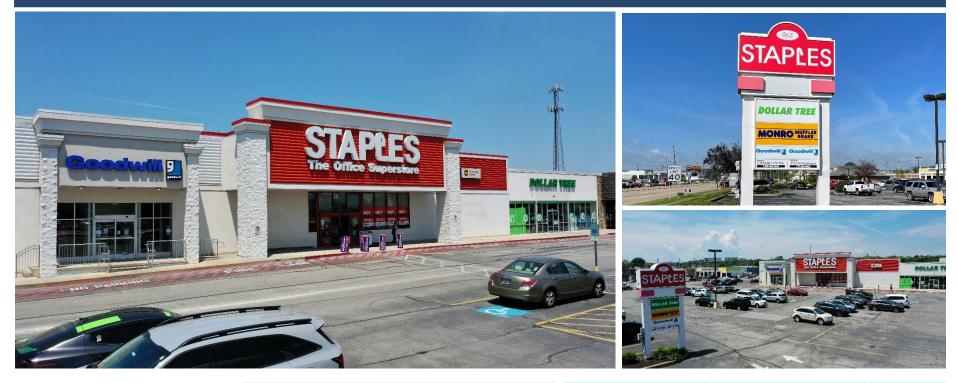

### STAPLES CENTER 965 LOUCKS ROAD, YORK PA 17404 York County | GLA: ± 36,360 SF

- Neighborhood retail center anchored by Staples
- Located adjacent to the North West Plaza with Petco, Ashley Furniture, Tractor Supply Co., Old Country Buffet, and other in-line tenants.
- Located on the Northern side of Loucks Rd (US 30), and a mile away from the US 30 and Interstate 83 interchange.